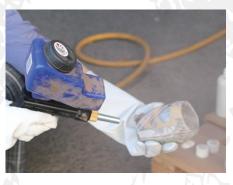

## **PERFECT FOR YOUR WORK OR HOBBY**

This sand blaster is convenient for any type of restoration, cleaning, corrosion prevention and more.

SAND BLASTER

## SANDBLASTER GUN

- **Spectifiactions**
- Cleaning
  Etch Glass
- Polishing removing Rust, Painting, Moss

| Model Number   | AS-118             | AS-118-2                    | AS-118-3                          | AS-118-2C                   |
|----------------|--------------------|-----------------------------|-----------------------------------|-----------------------------|
| Nozzle         | Steel Nozzle       |                             | Ceramic Nozzle                    |                             |
| Туре           | Gravity Feed       | Gravity Feed<br>Siphon Feed | Gravity Feed                      | Gravity Feed<br>Siphon Feed |
| Feeding Method | Abrasives          |                             | Abrasives<br>Support Using Liquid |                             |
| Hopper         | 600cc (18 oz) PE   |                             |                                   |                             |
| Features       | Replaceable Nozzle |                             |                                   |                             |