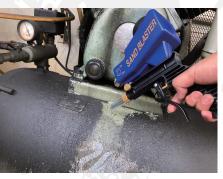

## **PERFECT FOR YOUR WORK OR HOBBY**

This sand blaster is convenient for any type of restoration, cleaning, corrosion prevention and more.

SAND BLASTER

## SANDBLASTER GUN

- **Spectifiactions**
- Cleaning
  Etch Glass
- Polishing removing Rust, Painting, Moss

| Model Number   | AS-118             | AS-118-2                    | AS-118-3                          | AS-118-2C                   |
|----------------|--------------------|-----------------------------|-----------------------------------|-----------------------------|
| Nozzle         | Steel Nozzle       |                             | Ceramic Nozzle                    |                             |
| Туре           | Gravity Feed       | Gravity Feed<br>Siphon Feed | Gravity Feed                      | Gravity Feed<br>Siphon Feed |
| Feeding Method | Abrasives          |                             | Abrasives<br>Support Using Liquid |                             |
| Hopper         | 600cc (18 oz) PE   |                             |                                   |                             |
| Features       | Replaceable Nozzle |                             |                                   |                             |