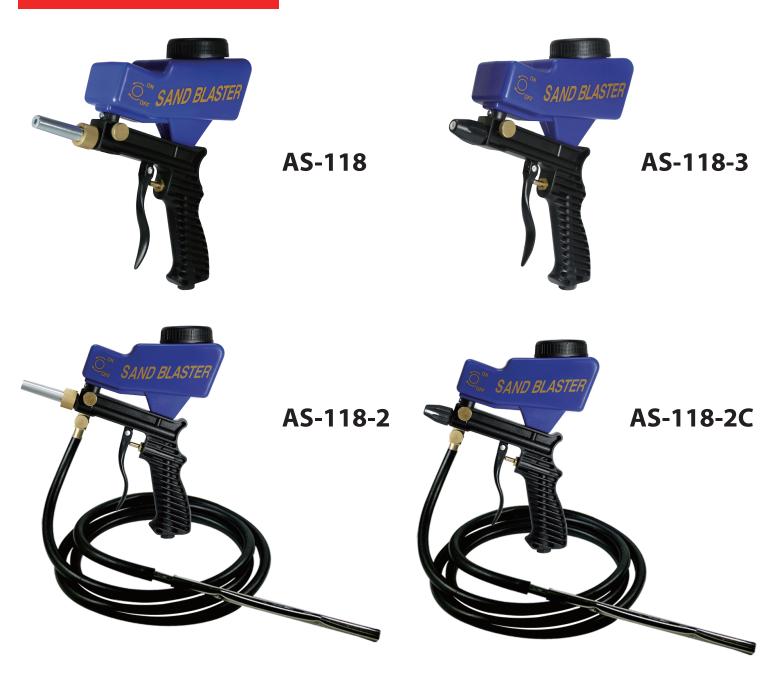

## SANDBLASTER GUN

- **Spectifiactions**
- Cleaning
  Etch Glass
- Polishing removing Rust, Painting, Moss

| Model Number   | AS-118             | AS-118-2                    | AS-118-3                          | AS-118-2C                   |
|----------------|--------------------|-----------------------------|-----------------------------------|-----------------------------|
| Nozzle         | Steel Nozzle       |                             | Ceramic Nozzle                    |                             |
| Туре           | Gravity Feed       | Gravity Feed<br>Siphon Feed | Gravity Feed                      | Gravity Feed<br>Siphon Feed |
| Feeding Method | Abrasives          |                             | Abrasives<br>Support Using Liquid |                             |
| Hopper         | 600cc (18 oz) PE   |                             |                                   |                             |
| Features       | Replaceable Nozzle |                             |                                   |                             |