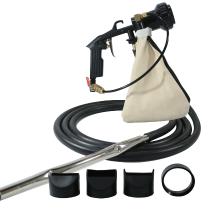

SAND BLASTER

Al-109-1

Al-109-2

AI-109-3

| Model Number | AI-109-1                                              | AI-109-2                | AI-109-3                 |  |  |
|--------------|-------------------------------------------------------|-------------------------|--------------------------|--|--|
| Туре         | Tank Feed                                             | Siphon Feed             | Tank Feed<br>Siphon Feed |  |  |
| Content      | Hopper                                                | Siphon Hose             | Hopper & Siphon Hose     |  |  |
|              | Nozzle For Sandblasting                               | Nozzle For Sandblasting |                          |  |  |
| Nozzle       | Surface / Inside Corner / Outside Corner / Panel Spot |                         |                          |  |  |
| Features     | Vacuum Function To Recycling Sand To Reuse It         |                         |                          |  |  |