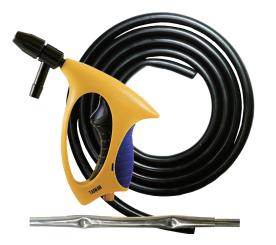

## SANDBLASTER GUN

**FIG-10** 

FIG-05

| Model Number   | FIG-10             |  |
|----------------|--------------------|--|
| Nozzle         | Steel Nozzle       |  |
| Туре           | Gravity Feed       |  |
| Feeding Method | Abrasives          |  |
| Hopper         | 9 oz PE            |  |
| Features       | Replaceable Nozzle |  |