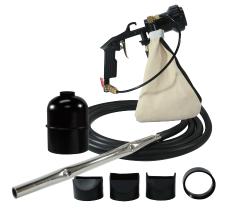

SAND BLASTER

Al-109-1

Al-109-2

AI-109-3

| Model Number | AI-109-1                                              | AI-109-2                | AI-109-3                 |  |  |
|--------------|-------------------------------------------------------|-------------------------|--------------------------|--|--|
| Туре         | Tank Feed                                             | Siphon Feed             | Tank Feed<br>Siphon Feed |  |  |
| Content      | Hopper                                                | Siphon Hose             | Hopper & Siphon Hose     |  |  |
|              | Nozzle For Sandblasting                               | Nozzle For Sandblasting |                          |  |  |
| Nozzle       | Surface / Inside Corner / Outside Corner / Panel Spot |                         |                          |  |  |
| Features     | Vacuum Function To Recycling Sand To Reuse It         |                         |                          |  |  |