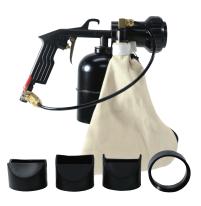

SAND BLASTER

Al-109-1

Al-109-2

AI-109-3

| Model Number | AI-109-1                                              | AI-109-2                | AI-109-3                 |  |  |
|--------------|-------------------------------------------------------|-------------------------|--------------------------|--|--|
| Туре         | Tank Feed                                             | Siphon Feed             | Tank Feed<br>Siphon Feed |  |  |
| Content      | Hopper                                                | Siphon Hose             | Hopper & Siphon Hose     |  |  |
|              | Nozzle For Sandblasting                               | Nozzle For Sandblasting |                          |  |  |
| Nozzle       | Surface / Inside Corner / Outside Corner / Panel Spot |                         |                          |  |  |
| Features     | Vacuum Function To Recycling Sand To Reuse It         |                         |                          |  |  |