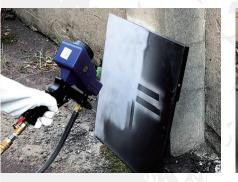

## **PERFECT FOR YOUR WORK OR HOBBY**

This sand blaster is convenient for any type of restoration, cleaning, corrosion prevention and more.

SAND BLASTER

## SANDBLASTER GUN

- **Spectifiactions**
- Cleaning
  Etch Glass
- Polishing removing Rust, Painting, Moss

| Model Number   | AS-118             | AS-118-2                    | AS-118-3                          | AS-118-2C                   |
|----------------|--------------------|-----------------------------|-----------------------------------|-----------------------------|
| Nozzle         | Steel Nozzle       |                             | Ceramic Nozzle                    |                             |
| Туре           | Gravity Feed       | Gravity Feed<br>Siphon Feed | Gravity Feed                      | Gravity Feed<br>Siphon Feed |
| Feeding Method | Abrasives          |                             | Abrasives<br>Support Using Liquid |                             |
| Hopper         | 600cc (18 oz) PE   |                             |                                   |                             |
| Features       | Replaceable Nozzle |                             |                                   |                             |